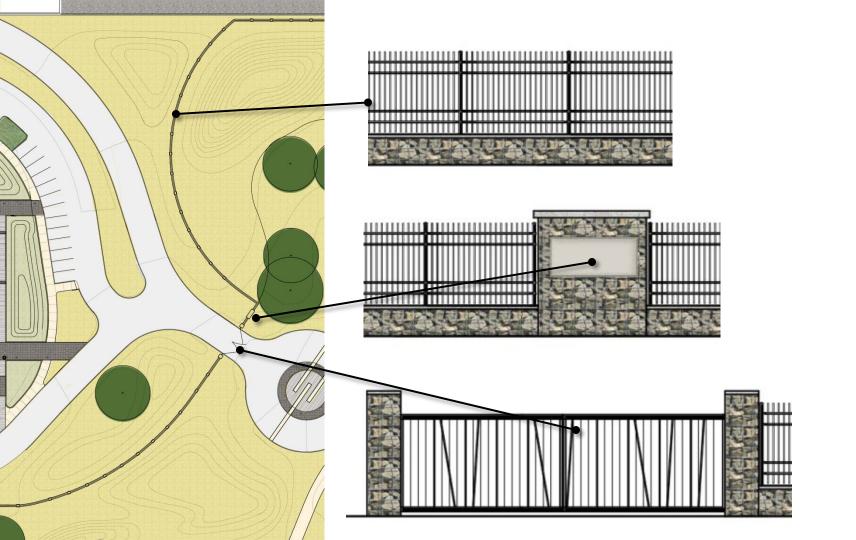

### DESTINATION

Celebrate the community and facility

**Express the context** 

Enhance access to, and the experience of, the area