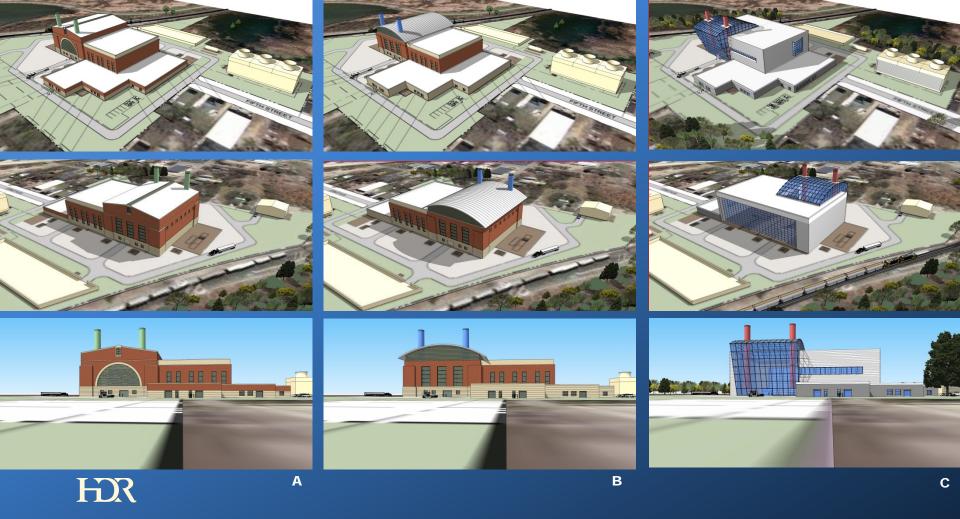

#### 4 Workshops... 4 Decisions

#### 4 Workshops... 4 Decisions

- 1. Traditional or Progressive
- 2. Subdued or Dynamic
- 3. Materials + Colors
- 4. Final Approval

HOR

**Progressive appearance** 

Break up the boxes

**Intrigued by glass** 