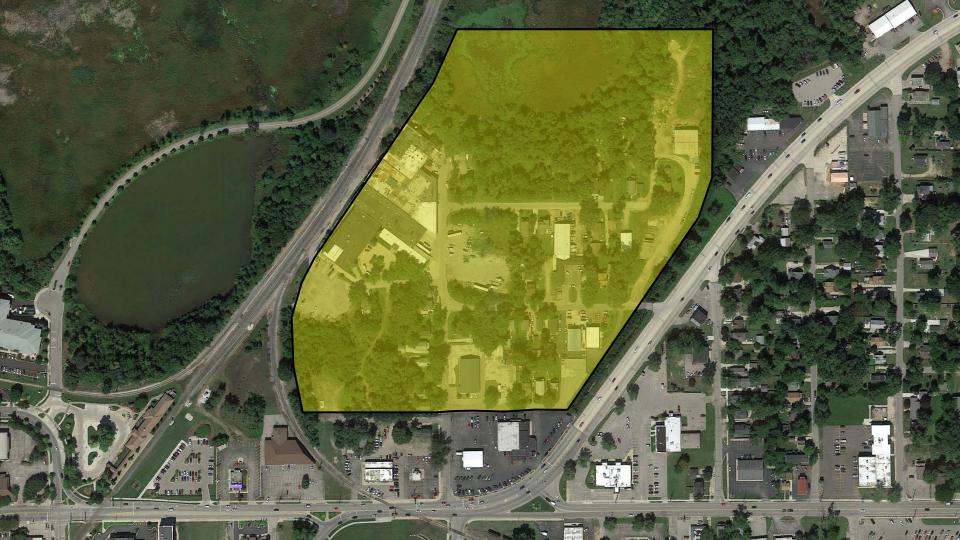

# DESIGN WORKSHOP

133 : VISIBILITY GIVE PURPOSE
TO IMMEDIATE EMIRONS. In COMMUNITY IMAGE USER DIFFERENCES Conn Bury + Gre Environmentally mound it SHOW (ASE) Trails Dig + Hide IN DE Friendly Smoo GREEN ASKUS rut on As Much As Sledding ATTRACT Connect VISIBILITY Tulip Time Possible Macathua R GREENWA STRIKING Tows GREENWAY AWANES WALK/BIKE FRIENDLY ACLES INTEGRATED LESIEN Outdoor Ketivity INTER-CONNECT Creves BE PART OF VISIBILITY SHEROUNDINGS REPORT 4 Chicago Drive- und side Height is in LOWER LEVEL the BACKGROUND DEFINE THEM HOPE COLLEG ACCESS - GREENARY USE of Grounds Community CLEAR OPE COLTE EDUCATIONA CLASSIC Seels invited SPANS TIME OPPORTUNIT VISIBLE WO GENER Communication SHOWCASTE ARCHITECTURE GIANT WAY FOR All Users DO NOT TRY Emerging TO HIDE IT Stlow Case 17. from Marsh CALMINO Access to ontemporary JALKING ACCESS AWARENESS FROM NEIGHBORHOD TO CAST (Habitat) CONTRAST WITH Facility through PRIDE Freedom Village WIG (Greenway) And De Vos ALLOWS THE Purpose TO BE