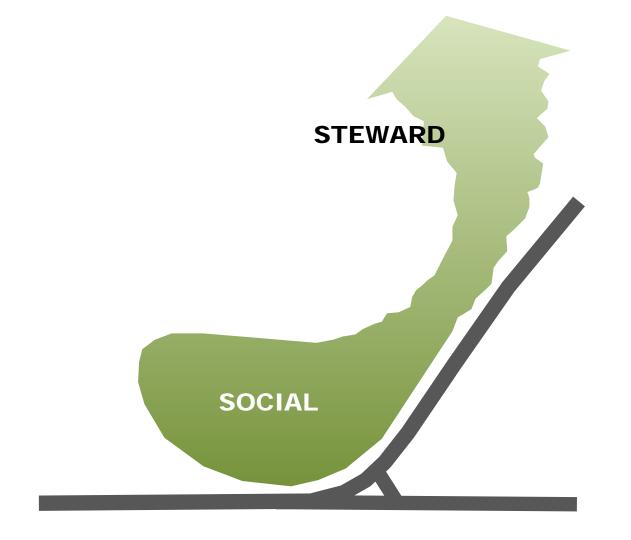

Honest/Direct Prideful

Community

Good Neighbor: Neighbors, Issues, Noise, Odor

Contextual Design: Industrial, Modest, Good Stewards

## RESOURCE

Make people feel comfortable

Provide activities that draw the public

Be a node to connect people to the community

HIR

### DESTINATION

Celebrate the community and facility

**Express the context** 

Enhance access to, and the experience of, the area